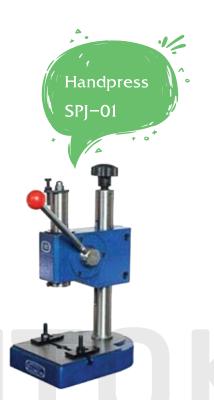

## **SPECIFICATION**

SPJ series hand press is a small press equipment, has the advantages of compact structure, excellent performance, convenient operation, stable, safe and reliable accuracy, closed height and stroke length can be adjusted, the machine is of compact structure, convenient operation.

| Model              | SPJ01-005       | SPJ01-02        | SPJ03-06A       | SPJ03-07        | SPJ03-08        | SPJ03-13        |
|--------------------|-----------------|-----------------|-----------------|-----------------|-----------------|-----------------|
| Press Force (KN)   | 0.5             | 2               | 6               | 7               | 8               | 13              |
| Max Height (mm)    | 110             | 110             | 160             | 220             | 88              | 180             |
| Adjust Height (mm) | 80              | 80              | 90              | 130             | 25              | -40             |
| Travel (mm)        | 32              | 32              | 30              | 40              | 30              | 50              |
| Adjust Travel (mm) | 20              | 20              | -               | -               | -               | -               |
| Throat Depth (mm)  | 60              | 65              | 100             | 120             | 60              | 140             |
| Hole Size (mm)     | 10 x 20         | 12 x 25         | 12 x 35         | 12 x 40         | 20 x 45         | 12 x 35         |
| Table Size (mm)    | 100 x 160       | 120 x 170       | 165 x 160       | 180 x 150       | 215 x 120       | 210 x 210       |
| Over Size (mm)     | 170 x 160 x 275 | 190 x 220 x 290 | 265 x 210 x 480 | 190 x 320 x 450 | 320 x 297 x 555 | 350 x 230 x 505 |
| Weight (mm)        | 10              | 13.5            | 35              | 40              | 30              | 52              |