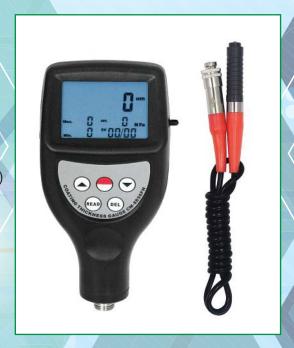

## Coating Thickness Gauge เครื่องวัดความหนาสี

เครื่องวัดความหนาสีรุ่นนี้ (เครื่องวัดความหนาสี ได้ทั้งโลหะ และอโลหะ) เหล็ก สังกะสี อลูมิเนียม ซิงค์ สแตนเลส ทองแดง เป็นรุ่นใหม่ที่มีความสามารถสูง เครื่องวัดความหนาสีรุ่นนี้ สามารถ Memory ได้ในตัว ถึง 99ค่า ตัวสาย และโพรบ มีความแข็งแรงสูง สามารถวัดความหนาสี ได้ 0–250um และสามารถ ตั้งค่า Max, Min และ Alarm เตือนได้ ถือว่าเป็นรุ่นที่ สุดขอดครับ มีความแม่นขำสูง

## CM-8856