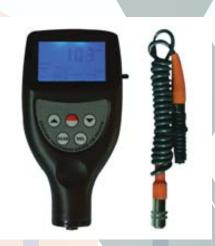

## Coating Thickness Gauge เครื่องวัดความหนาสี

เครื่องวัดความหนาสีรุ่นนี้ (เครื่องวัดความหนาสี ได้ทั้งโลหะ และอโลหะ) เหล็ก สังกะสี อลูมิเนียม ซิงค์ สแตนเลส ทองแดง เป็นรุ่นใหม่ที่มีความสามารถสูง เครื่องวัดความหนาสีรุ่นนี้ สามารถ Memory ได้ในตัว ถึง 99ค่า ตัวสาย และโพรบ มีความแข็งแรงสูง สามารถวัดความหนาสี ได้ 0–250um และสามารถ ตั้งค่า Max, Min และ Alarm เตือนได้ ถือว่าเป็นรุ่นที่ สุดขอดครับ มีความแม่นขำสูง

## CM-8856