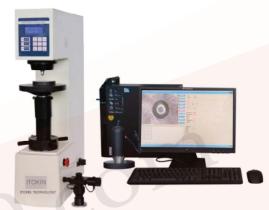

#### **Description:**

With the CCD Camera Interface, connect Digital Brinell hardness tester with computer. Whole testing operation can be processed by operating keyboard and mouse, therefore the operation is easy and measuring precision is high. Maximum decrease man-made error and avoid seeing weariness of the operator. It is an advance hardness tester which can meet the needs of various Digital Brinell hardness testing.

### Standard accessories:

1 Brinell hardness tester machine 1 (optional) 2 Computer (Lenovo, hard disk: 500G, memory: 2G, 19 inch LCD screen) 1 3 Ink jet printer 1 4 Portable camera device 1

- 5 USB software dongle 1
- 6 Cables 1
- 7 English software 1
- Automatic Video Brinell Test System 8 User's manual