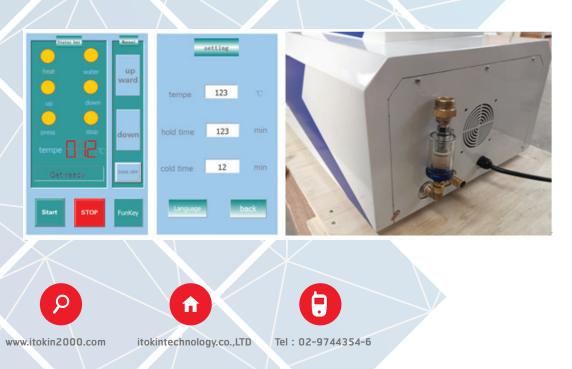

### **Features**

- Microcomputer control, automatic Pre-heating, heating, applying pressure, cooling, etc.

- Water-forced cooling, quickly get the sample
- Large size touch screen LCD, graphical HMI for friendly and easy operation
- Two specimens can be prepared simultaneously

Temperature setting range: 0-180 °C

- Heat preserving time: 0-99m99s
- Dimensions: 700mm x 380mm x 500mm

www.itokin2000.com

itokintechnology.co.,LTD Tel : 02-9744354-6