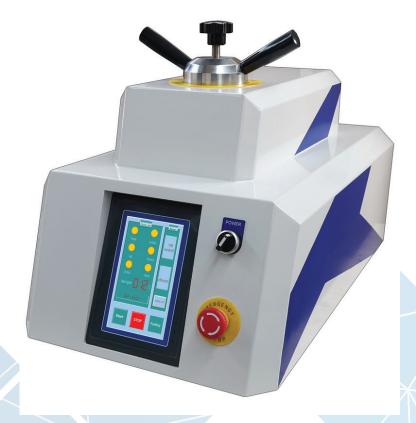

# **METALLOGRAPHIC** SPECIMEN MOUNTING PRESS

www.itokin2000.com

ZXQ-5BS

AUTOMATIC

Model ZXQ-5BS automatic metallographic specimen mounting press is a kind of full automatic mounting press, equipped with in-out water cooling system. It is suitable for the thermo-hardening plastic pressing of the small metallographic specimen which is not idiomorphic or hard to take. After the parameters such as heating temperature, heat preserving time etc. are set up, put the specimen and mounting material into the machine, close the cover and press the start button, then the machine will finish the job automatically. It is not necessary for the operator to be on duty. After forming, it will be very easy to process the grinding, polishing of the specimen and it is also convenient to process measuring of metallographic structure under metallographic microscope. It is the ideal sample preparing equipment to be used in factories, researching institutes and college laboratories.

### **Features**

- Microcomputer control, automatic Pre-heating, heating, applying pressure, cooling, etc.

- Water-forced cooling, quickly get the sample
- Large size touch screen LCD, graphical HMI for friendly and easy operation
- Two specimens can be prepared simultaneously