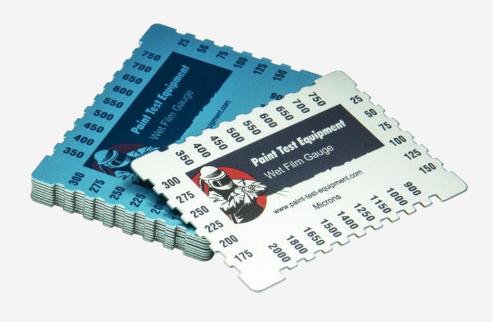

### Wet Film Gauge

The Wet Film Gauge will measure the paint thickness while the coating is still wet.

Manufactured in aluminium, the Wet Film Gauge can either be kept has a record for the wet film thickness taken or cleaned in solvents and reused.

#### **Specification**

Material: Aluminium.

Number of teeth: 30

Teeth Values: 25, 50, 75, 100, 125, 150, 175, 200, 225, 250, 275, 300, 350, 400, 450, 500, 550, 600, 650, 700, 750, 900, 1000, 1150, 1250, 1400, 1500, 1650, 1800, 2000µm.