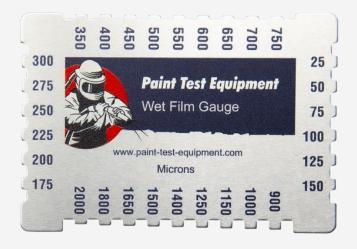

### Wet Film Gauge

The Wet Film Gauge will measure the paint thickness while the coating is still wet.

Manufactured in aluminium, the Wet Film Gauge can either be kept has a record for the wet film thickness taken or cleaned in solvents and reused.

Wet film thickness measurement should be taken as soon as possible after the coating application by pressing the Wet Film Gauge onto the coated flat surface so it touches the substrate. Allow sufficient time for the coating to wet the teeth before removing the Gauge.

The coating thickness can now be observed by looking at the base of the teeth. The Coating Thickness measurement lies between the coated tooth and next uncoated tooth.

#### **Specification**

Material: Aluminium.

Number of teeth: 30

Teeth Values: 25, 50, 75, 100, 125, 150, 175, 200, 225, 250, 275, 300, 350, 400, 450, 500, 550, 600, 650, 700, 750, 900, 1000, 1150, 1250, 1400, 1500, 1650, 1800, 2000µm.