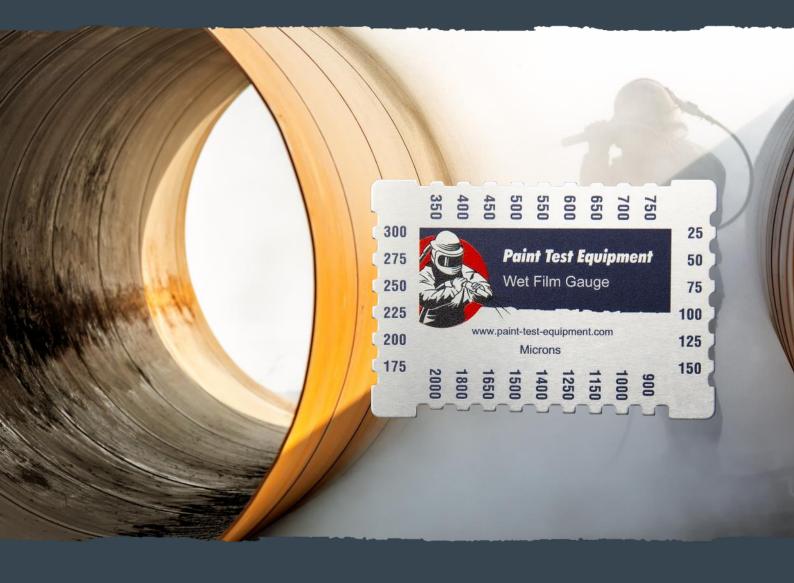

### Wet Film Gauge

The Wet Film Gauge will measure the paint thickness while the coating is still wet.

Manufactured in aluminium, the Wet Film Gauge can either be kept has a record for the wet film thickness taken or cleaned in solvents and reused.

Wet film thickness measurement should be taken as soon as possible after the coating application by pressing the Wet Film Gauge onto the coated flat surface so it touches the substrate. Allow sufficient time for the coating to wet the teeth before removing the Gauge.

The coating thickness can now be observed by looking at the base of the teeth. The Coating Thickness measurement lies between the coated tooth and next uncoated tooth.

#### **Specification**

Material: Aluminium.

Number of teeth: 30

Teeth Values: 25, 50, 75, 100, 125, 150, 175, 200, 225, 250, 275, 300, 350, 400, 450, 500, 550, 600, 650, 700, 750, 900, 1000, 1150, 1250, 1400, 1500, 1650, 1800, 2000µm.