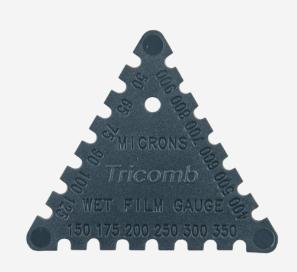

The coating thickness can now be observed by looking at the base of the teeth. The Coating Thickness measurement lies between the coated tooth and next uncoated tooth.

### **Specification**

Material: Plastic.

Number of teeth: 18

Teeth Values: 50, 65, 75, 90 100, 125, 150, 175, 200, 250, 300, 350, 400, 500, 600, 700, 800, 900µm.

2, 2.5, 3, 3.5, 4, 5, 6, 7, 8, 10, 12, 14, 16, 20, 24, 28, 32, 36mils.