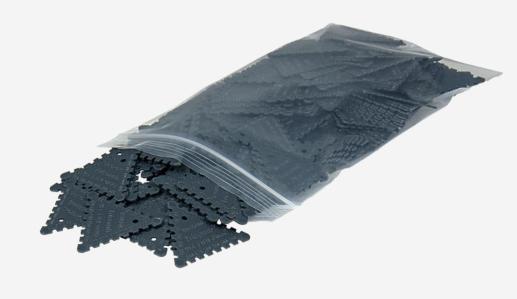

taken or cleaned in solvents and reused.

Wet film thickness measurement should be taken as soon as possible after the coating application by pressing the Wet Film Gauge onto the coated flat surface so it touches the substrate. Allow sufficient time for the coating to wet the teeth before removing the Gauge.

The coating thickness can now be observed by looking at the base of the teeth. The Coating Thickness measurement lies between the coated tooth and next uncoated tooth.

### **Specification**

Material: Plastic.

Number of teeth: 18

Teeth Values: 50, 65, 75, 90 100, 125, 150, 175, 200, 250, 300, 350, 400, 500, 600, 700, 800, 900µm.

2, 2.5, 3, 3.5, 4, 5, 6, 7, 8, 10, 12, 14, 16, 20, 24, 28, 32, 36mils.

#### Compliance

ISO 2808 and ASTM D4414.



# Supply

Supplied in packs of 200.



## **Ordering**

W2008

Wet Film Gauges (Plastic) 50–900µm/2–36mils (pack of 200)

### **About Us**

Paint Test Equipment is a global leader in the manufacture of specialist test equipment specifically for the industrial painting and coating industries for the protection of steel assets from corrosion, mainly in the oil, renewables and steel construction sectors. We have over 30 years experience and extensive knowledge in delivering practical solutions in supporting our customers with world class products for corrosion prevention.

Prevention of corrosion on steel is essential to extend the asset lifetime, optimise performance and minimise downtime for expensive maintenance work. Using Paint Test Equipment products ensures that industrial coatings are applied to the highest achievable qu