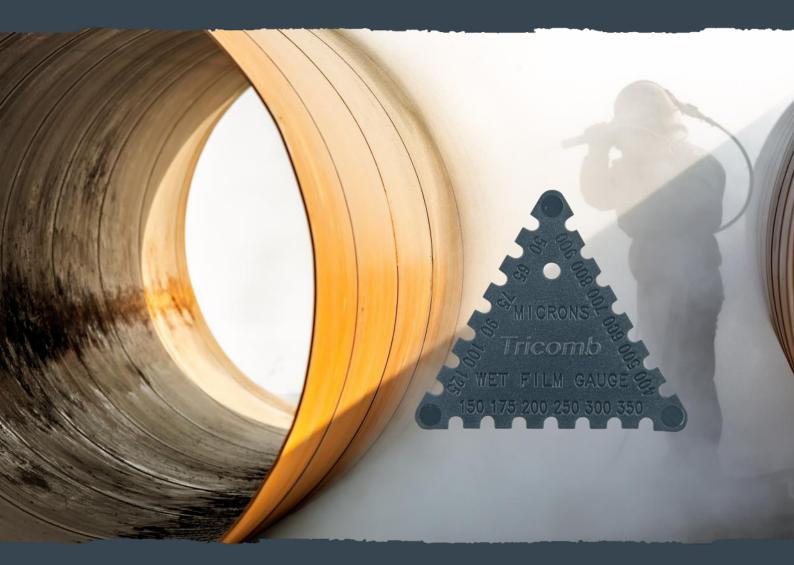

## **Wet Film Gauge Plastic**

The Wet Film Gauges will measure the paint thickness while the coating is still wet.

Manufactured in Plastic, the Wet Film Gauges can either be kept has a record for the wet film thickness taken or cleaned in solvents and reused.

Wet film thickness measurement should be taken as soon as possible after the coating application by pressing the Wet Film Gauge onto the coated flat surface so it touches the substrate. Allow sufficient time for the coating to wet the teeth before removing the Gauge.

The coating thickness can now be observed by looking at the base of the teeth. The Coating Thickness measurement lies between the coated tooth and next uncoated tooth.