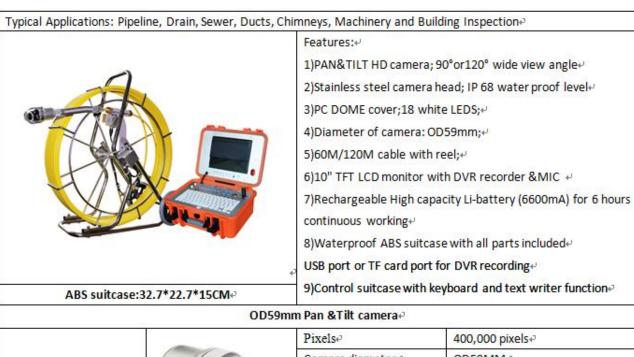

## Pipelines inspection camera with 56mm pan tilt lens, 10" LCD (suit for DN 90mm – 1000mm pipes)

Model: YKPT56. Max is 120M.

## **Specifications:**

| Pixels₄ <sup>3</sup> | 400,000 pixels₽         |  |
|----------------------|-------------------------|--|
| Camera diameter₽     | OD59MM₽                 |  |
| View angle₽          | 90° or 120° view angle₽ |  |
| Camera housing ₽     | Metal camera protector₽ |  |
| LEDS light₽          | 18pcs white LEDS₽       |  |
| Waterproof level₽    | Water proof:IP68₽       |  |
| Camera sensor₽       | PC1099₽                 |  |