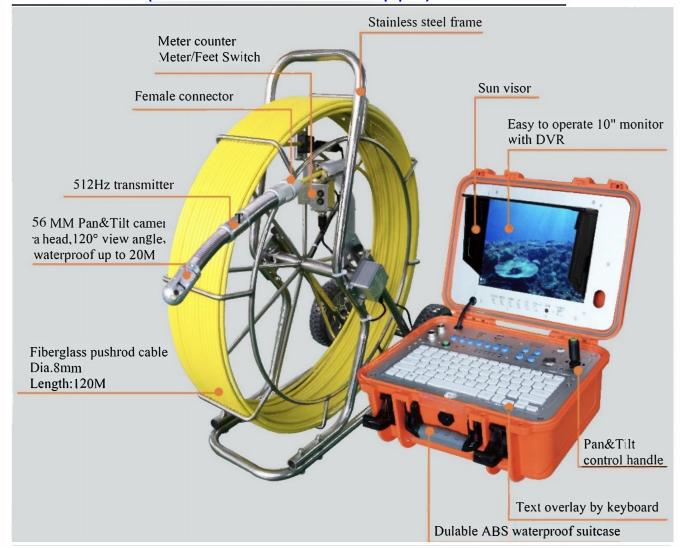

## Rod Cable reeld Camera skids with wheeld 10" monitord The station with station w

| Accessories <i>₽</i>                          |                                                                            |
|-----------------------------------------------|----------------------------------------------------------------------------|
| DVR remote control₽                           | 8000MAH Li-ion Battery pack₽                                               |
| 13.5V/1700MA power switch ₽                   | 3 kinds of Camera skids ↔                                                  |
| CM/L 2600, 60M cable 10 inch Multi function a | antral station. DVD recorder. EComp. Day 9 Tilt compres spring with E1311s |

SWJ-3688: 60M cable;10 inch Multi-function control station; DVR recorder; 56mm Pan &Tilt camera; spring with 512Hz transmitter; control suitcase and all accessories &