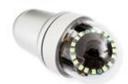

## **Specifications:**

| Pixels₄ <sup>3</sup> | 400,000 pixels₽         |  |
|----------------------|-------------------------|--|
| Camera diameter₽     | OD59MM₽                 |  |
| View angle₽          | 90° or 120° view angle₽ |  |
| Camera housing ₽     | Metal camera protector₽ |  |
| LEDS light₽          | 18pcs white LEDS₽       |  |
| Waterproof level₽    | Water proof:IP68₽       |  |
| Camera sensor₽       | PC1099₽                 |  |